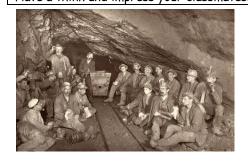

## Year 4 - Homework Menu

Why are there so many mines around Cornwall and how has mining changed over time?

Below are six activities to do with an adult at home. Please **choose two** of them and bring them in to school to share in our Homework Gallery.